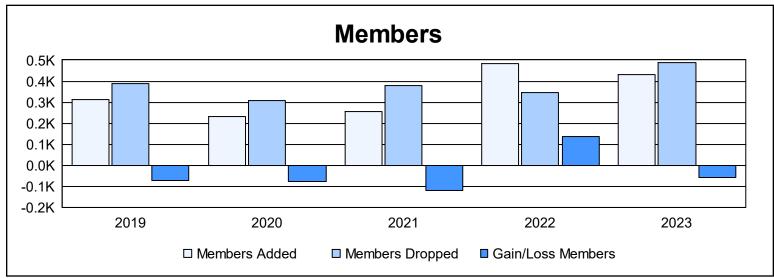

| Year      | New<br>Clubs | Dropped<br>Clubs | Gain/<br>Loss<br>Clubs | New<br>Members | Charter<br>Members | Reinstate<br>Members | Transfer<br>Members | Total<br>Member<br>Added | Total<br>Members<br>Dropped | Gain/<br>Loss<br>Members |
|-----------|--------------|------------------|------------------------|----------------|--------------------|----------------------|---------------------|--------------------------|-----------------------------|--------------------------|
| 2018-2019 | 0            | 1                | -1                     | 286            | 7                  | 18                   | 3                   | 314                      | 388                         | -74                      |
| 2019-2020 | 0            | 2                | -2                     | 210            | 0                  | 9                    | 13                  | 232                      | 309                         | -77                      |
| 2020-2021 | 0            | 4                | -4                     | 233            | 1                  | 19                   | 3                   | 256                      | 377                         | -121                     |
| 2021-2022 | 2            | 1                | 1                      | 390            | 44                 | 44                   | 5                   | 483                      | 347                         | 136                      |
| 2022-2023 | 1            | 2                | -1                     | 358            | 26                 | 42                   | 6                   | 432                      | 488                         | -56                      |
| Average   | 1            | 2                | -1                     | 295            | 16                 | 26                   | 6                   | 343                      | 382                         | -38                      |