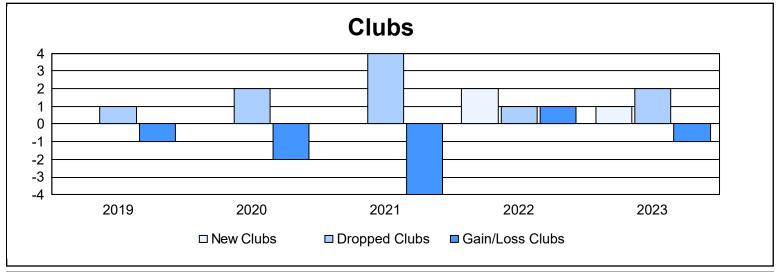

| Year      | New<br>Clubs | Dropped<br>Clubs | Gain/<br>Loss<br>Clubs | New<br>Members | Charter<br>Members | Reinstate<br>Members | Transfer<br>Members | Total<br>Member<br>Added | Total<br>Members<br>Dropped | Gain/<br>Loss<br>Members |
|-----------|--------------|------------------|------------------------|----------------|--------------------|----------------------|---------------------|--------------------------|-----------------------------|--------------------------|
| 2018-2019 | 0            | 1                | -1                     | 286            | 7                  | 18                   | 3                   | 314                      | 388                         | -74                      |
| 2019-2020 | 0            | 2                | -2                     | 210            | 0                  | 9                    | 13                  | 232                      | 309                         | -77                      |
| 2020-2021 | 0            | 4                | -4                     | 233            | 1                  | 19                   | 3                   | 256                      | 377                         | -121                     |
| 2021-2022 | 2            | 1                | 1                      | 390            | 44                 | 44                   | 5                   | 483                      | 347                         | 136                      |
| 2022-2023 | 1            | 2                | -1                     | 358            | 26                 | 42                   | 6                   | 432                      | 488                         | -56                      |
| Average   | 1            | 2                | -1                     | 295            | 16                 | 26                   | 6                   | 343                      | 382                         | -38                      |